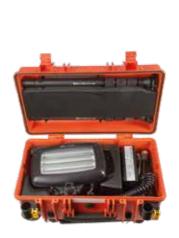

Quick lock/ release

**Stability feet** 

**Battery status indicator** Green | Amber | Red

### **KEY FEATURES:**

- 40,000 lumens
- 50 metre beam
- Runs up to 24 hours
- Rechargeable lithium battery
- 2 Choices of batteries
- Stability feet
- Battery status indicator
- Housed in an unbreakable IP67 polycarbonate case
- · Swivel and tilting head
- Sturdy, stackable and weatherproof
- 2 x 1.9 metre extension poles