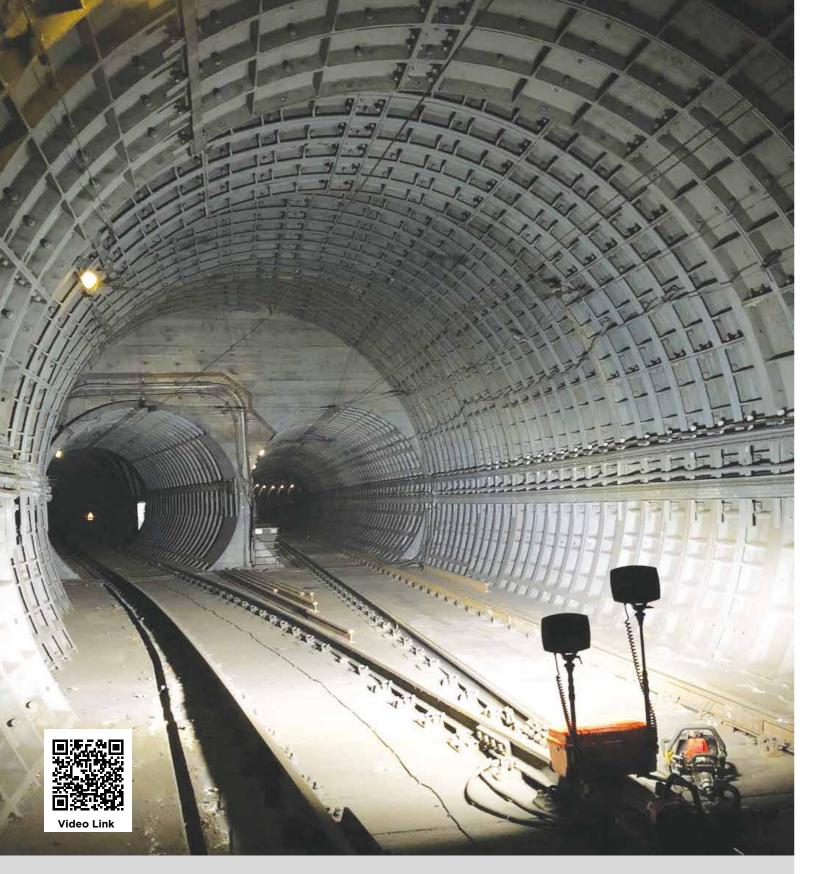

Quick lock/ release

**Stability feet** 

**Battery status indicator** Green | Amber | Red