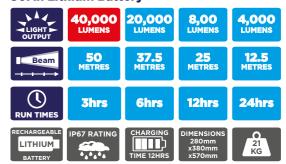

### **KEY FEATURES:**

- 40,000 lumens
- 50 metre beam
- Runs up to 24 hours
- Rechargeable lithium battery
- 2 Choices of batteries
- Stability feet
- Battery status indicator
- Housed in an unbreakable IP67 polycarbonate case
- · Swivel and tilting head
- Sturdy, stackable and weatherproof
- 2 x 1.9 metre extension poles

#### **50Ah Lithium Battery**

PRODUCT CODE: NSSOLARISDUO20K-LI-ION-50 CAT/PAD: 0111/112259

**Everything stores** inside case

**№** NightSearcher

Extendable handle and wheels. Available in orange or black