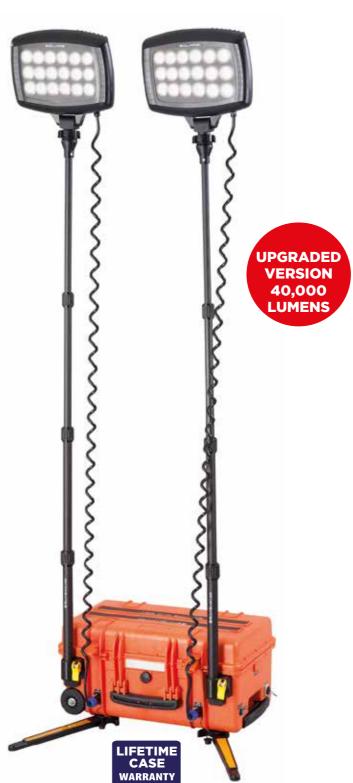

# **Solaris Duo Li-ion 40K**

**40,000 Lumens Rechargeable Lighting System**The new improved 40,000 Solaris Duo is truly the best replacement for generator powered halogen lights as they are fully portable, emit no noise or emissions and run cool making them safe for confined spaces. All units can be fully assembled in seconds.

### **KEY FEATURES:**

- 40,000 lumens
- 50 metre beam
- Runs up to 24 hours
- Rechargeable lithium battery
- 2 Choices of batteries
- Stability feet
- Battery status indicator
- Housed in an unbreakable IP67 polycarbonate case
- · Swivel and tilting head
- Sturdy, stackable and weatherproof
- 2 x 1.9 metre extension poles