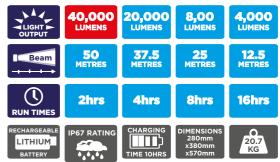

### **KEY FEATURES:**

- 40,000 lumens
- 50 metre beam
- Runs up to 24 hours
- Rechargeable lithium battery
- 2 Choices of batteries
- Stability feet
- Battery status indicator
- Housed in an unbreakable IP67 polycarbonate case
- · Swivel and tilting head
- Sturdy, stackable and weatherproof
- 2 x 1.9 metre extension poles

#### **36Ah Lithium Battery**

PRODUCT CODE: NSSOLARISDUO20K-LI-ION-36