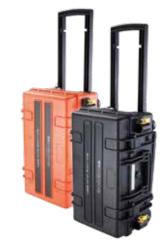

#### **50Ah Lithium Battery**

PRODUCT CODE: NSSOLARISDUO20K-LI-ION-50 CAT/PAD: 0111/112259

**Everything stores** inside case

**№** NightSearcher

Extendable handle and wheels. Available in orange or black