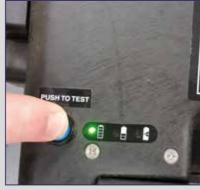

Quick lock/ release

**Stability feet** 

**Battery status indicator** Green | Amber | Red